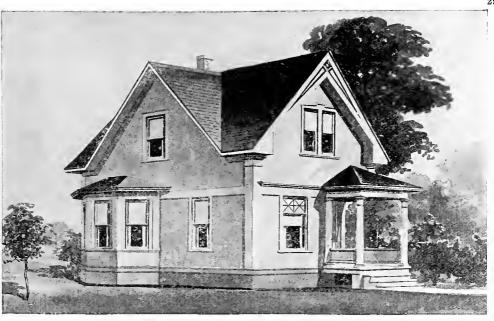

Design No. 2003

First Floor Plan

Second Floor Plan

#### Size: Width, 19 feet 10 inches; length, 38 feet, exclusive of porches

Blue prints consist of basement plan; first and second floor plans; front, two side elevations; wall sections and all necessary interior details. Specifications consist of about twenty pages of typewritten matter.

Full and complete working plans and specifications of this house will be furnished for \$5.00. Cost of this house is from about \$2,550,00 to about \$2,800.00, according to the locality in which it is built.